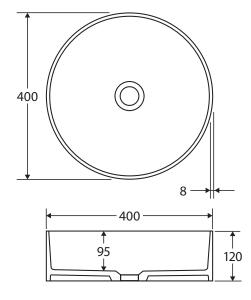

We aim to ensure that specifications are correct at the time of publication. All measurements are shown in millimetres. Always use measurements of actual product received for final specification as the technical drawing may contain differences. Due to printing limitations, physical colour may vary from the image shown. Fienza reserves the right to make modifications without prior notice.