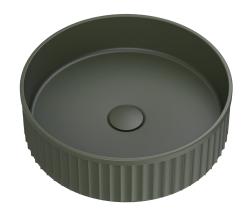

## Minka ROUND ABOVE COUNTER BASIN

## **Features**

- Fluted design
- Solid surface
- No tap hole or overflow
- Requires 32 mm non-overflow waste (not included)
- Capacity: 10 litres
- Weight: 5.8 kg

## Available in

**CSB802** 

Dusk

CSB802D

CSB802B

Forest CSB802F

Cleaning & Care

- Wipe with a clean, soft cloth and mild soapy water or nonabrasive bathroom cleaner. Test in an inconspicuous area before cleaning the whole basin.
- Avoid placing hot objects, such as hair straighteners, on any surface as these will cause discolouration and marking.
- Spills of hair dye, after-shave lotion, nail polish and remover, aerosol spray and other harsh chemicals should be removed immediately to prevent damage and discolouration. Clean immediately with mild soapy water using a clean, soft cloth.